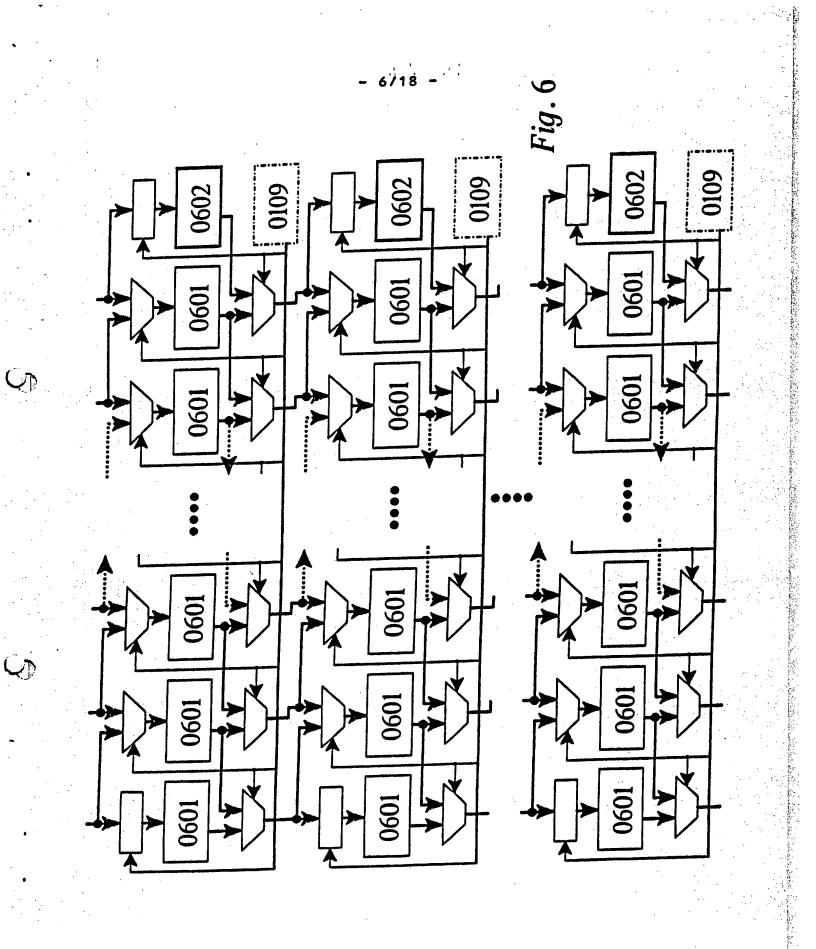

This Page Is Inserted by IFW Operations and is not a part of the Official Record

## **BEST AVAILABLE IMAGES**

Defective images within this document are accurate representations of the original documents submitted by the applicant.

Defects in the images may include (but are not limited to):

- BLACK BORDERS
- TEXT CUT OFF AT TOP, BOTTOM OR SIDES
- FADED TEXT
- ILLEGIBLE TEXT
- SKEWED/SLANTED IMAGES
- COLORED PHOTOS
- BLACK OR VERY BLACK AND WHITE DARK PHOTOS
- GRAY SCALE DOCUMENTS

## **IMAGES ARE BEST AVAILABLE COPY.**

## As rescanning documents *will not* correct images, please do not report the images to the Image Problem Mailbox.







-''3/18 '-'

Fig. 3



- 4/18 -

Fig.

ř





and the second













12/18 -

Sec. Sec.

ないないないないのであるとないとないないと







: